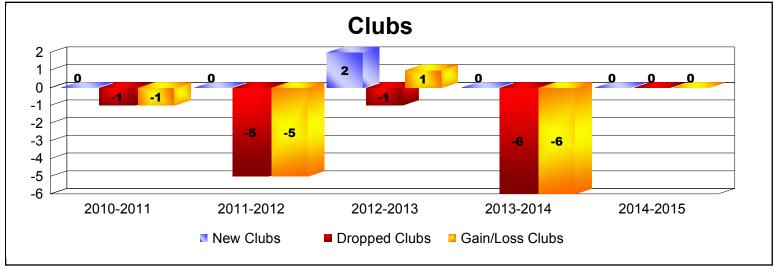

District 30 M As of June 2015 Cumulative

| Year      | New<br>Clubs | Dropped<br>Clubs | Gain/<br>Loss<br>Clubs | New<br>Members | Charter<br>Members | Reinstate<br>Members | Transfer<br>Members | Total<br>Member<br>Added | Total<br>Members<br>Dropped | Gain/<br>Loss<br>Members |
|-----------|--------------|------------------|------------------------|----------------|--------------------|----------------------|---------------------|--------------------------|-----------------------------|--------------------------|
| 2010-2011 | 0            | -1               | -1                     | 125            | 0                  | 13                   | 3                   | 141                      | -200                        | -59                      |
| 2011-2012 | 0            | -5               | -5                     | 105            | 0                  | 2                    | 3                   | 110                      | -196                        | -86                      |
| 2012-2013 | 2            | -1               | 1                      | 117            | 49                 | 9                    | 6                   | 181                      | -192                        | -11                      |
| 2013-2014 | 0            | -6               | -6                     | 142            | 1                  | 8                    | 5                   | 156                      | -216                        | -60                      |
| 2014-2015 | 0            | 0                | 0                      | 143            | 1                  | 4                    | 6                   | 154                      | -166                        | -12                      |
| Average   | 0            | -3               | -2                     | 126            | 10                 | 7                    | 5                   | 148                      | -194                        | -46                      |