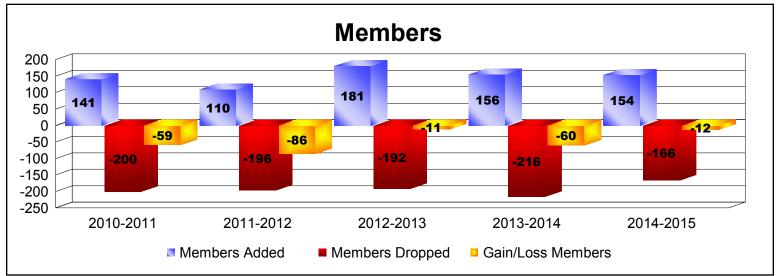

District 30 M As of June 2015 Cumulative

| Year      | New<br>Clubs | Dropped<br>Clubs | Gain/<br>Loss<br>Clubs | New<br>Members | Charter<br>Members | Reinstate<br>Members | Transfer<br>Members | Total<br>Member<br>Added | Total<br>Members<br>Dropped | Gain/<br>Loss<br>Members |
|-----------|--------------|------------------|------------------------|----------------|--------------------|----------------------|---------------------|--------------------------|-----------------------------|--------------------------|
| 2010-2011 | 0            | -1               | -1                     | 125            | 0                  | 13                   | 3                   | 141                      | -200                        | -59                      |
| 2011-2012 | 0            | -5               | -5                     | 105            | 0                  | 2                    | 3                   | 110                      | -196                        | -86                      |
| 2012-2013 | 2            | -1               | 1                      | 117            | 49                 | 9                    | 6                   | 181                      | -192                        | -11                      |
| 2013-2014 | 0            | -6               | -6                     | 142            | 1                  | 8                    | 5                   | 156                      | -216                        | -60                      |
| 2014-2015 | 0            | 0                | 0                      | 143            | 1                  | 4                    | 6                   | 154                      | -166                        | -12                      |
| Average   | 0            | -3               | -2                     | 126            | 10                 | 7                    | 5                   | 148                      | -194                        | -46                      |